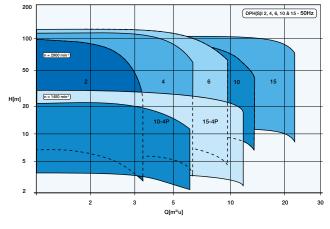

# Technical data (50 Hz) Q<sub>max</sub>

| H <sub>max</sub>                                  | 136 mwk                                                          |
|---------------------------------------------------|------------------------------------------------------------------|
| Max pressure class                                | PN25                                                             |
| Temperature of the medium                         | -20°C to +140°C                                                  |
| Taper internal thread connection<br>DIN-ISO 228-1 | Suction side G1 <sup>1</sup> / <sub>4</sub><br>Discharge side G2 |
|                                                   |                                                                  |

22.5 m<sup>3</sup>/hour