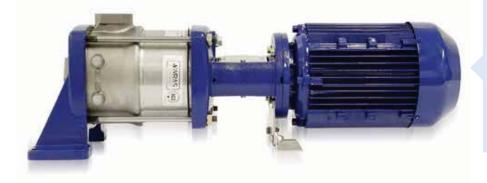

## Motors

- 50 Hz / 60 Hz
- DPH(S)I 2, 4 and 6 available with 2-pole motor,
- DPH(S)I 10 and 15 with 2 or 4-pole motor
- 1 and 3 phases
- Standard IE3 (≥0.75 kW), optional IE4 or IE5
- Max 7.5 kW
- Also suitable for NEMA motor