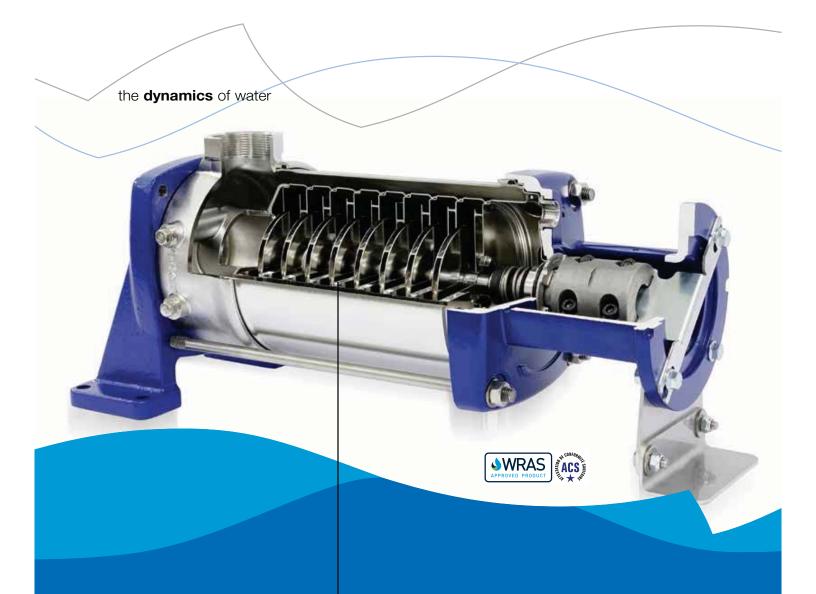

**dph(s)i** horizontal stainless steel multi-stage centrifugal pump

Efficient, reliable and for a wide range of applications

made in holland

Based on the hydraulic design of the successful vertical multistage centrifugal pumps DPV. 'Best in class' hydraulic efficiency and proven reliability. Specially developed for applications with limited installation height.

## Reliable

- Cast stainless steel pump foot AISI 316 or AISI 304
- Wetted parts (impeller, stage casing, shroud) in stainless steel - AISI 316 or AISI 304

### Flexible

- More than 10 seal combinations possible in accordance with EN12756 (Fixed, Easy access and Cartridge)
- 2 x 2 plugs on each side of the casing
- Discharge connection can be optionally placed on the left or right side of the pump or on top of the pump