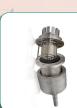

ROTOR

CASING

2 1/2"

1 1/2" Size

11/2 - 36 сем 7 - 66 GPM

Flows

Ŋ

Tempered steel, stainless steel or coated

**1**0, ထ္ O, 4, ယ္ဒ

324 - 1500 срм 152 - 1048 срм 63 - 700 GPM 32 - 332 GPM 22 - 214 дрм 11 - 108 срм

6 SHAFT

Mechanical Seal
Single or double (back to back or in tandem).
Available in various materials and with O-rings in FKM, PTFE or Kalrez®.