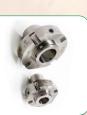

**1**0, ထ္ O, 4, ယ္ဒ

324 - 1500 срм 152 - 1048 срм 63 - 700 GPM 32 - 332 GPM 22 - 214 дрм 11 - 108 срм

6 SHAFT

Mechanical Seal
Single or double (back to back or in tandem).
Available in various materials and with O-rings in FKM, PTFE or Kalrez®.

Quench
Additional barrier outside
of the mechanical seal

Magnetic Drive
True sealless operation

Flanged Cover

Packing
Simple or lubricated (flushed)

Cartridge Seal
Many materials available

Auxilary Packing Ring
If the mechanical seal fails, the packing ring
prevents catastrophic leakage