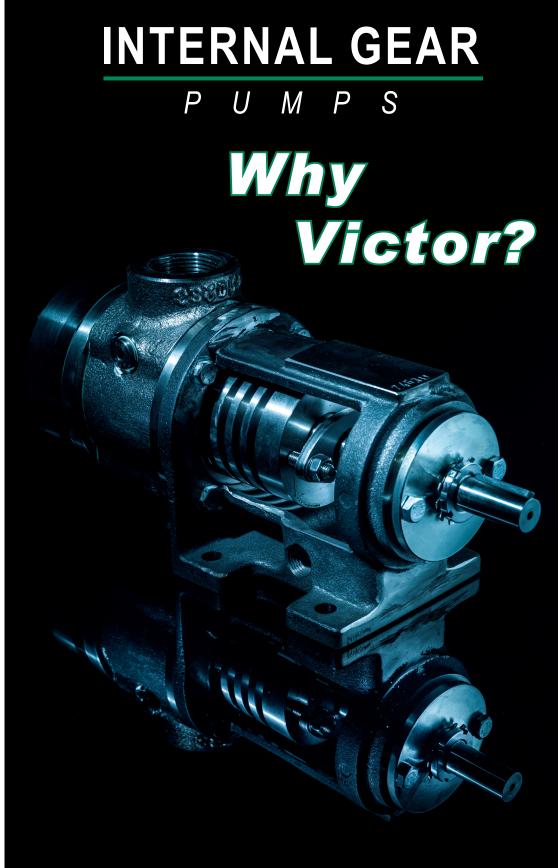

We Specialize In Short Delivery Times for Non-Standard Versions

(Special Materials, Seals, Jacketing and More)

Flows to 1500 GPM

Pressures to 235 PSI

Temps from -200 to 630° F

Viscosities from 30 to 300,000+SSU

How About These
Delivery Times with
Tungsten Carbide
Bushings & Idler Shaft?

21/2" 3 - 4 Weeks

4" 3 - 4 Weeks

6" 5 - 6 Weeks

Examples of Some of the Many Things We Pump

Adhesives • Molasses Chocolate • Hot Oil