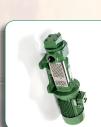

## Pumps

No Product Contact with Air Barrier Liquid

Asphalt

Close Coupled

Chocolate

Available in 90° or 180° Ports

**Materials** 

Ranges and Sizes

**Threaded Cover Plates** 

Integrated Jacket

**Casing Plates** 

Jacket Integrated with Weld Flanges