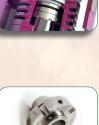

**1**0, ထ္ O, 4, ယ္ဒ

324 - 1500 срм 152 - 1048 срм 63 - 700 GPM 32 - 332 GPM 22 - 214 дрм 11 - 108 срм

6 SHAFT

Mechanical Seal
Single or double (back to back or in tandem).
Available in various materials and with O-rings in FKM, PTFE or Kalrez®.

Quench
Additional barrier outside
of the mechanical seal

Magnetic Drive
True sealless operation

Flanged Cover

Packing
Simple or lubricated (flushed)

Cartridge Seal
Many materials available

Auxilary Packing Ring
If the mechanical seal fails, the packing ring
prevents catastrophic leakage