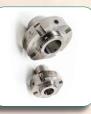

**1**0, ထ္ O, 4, ယ္ဒ

324 - 1500 срм 152 - 1048 срм 63 - 700 GPM 32 - 332 GPM 22 - 214 дрм 11 - 108 срм

6 SHAFT

Mechanical Seal
Single or double (back to back or in tandem).
Available in various materials and with O-rings in FKM, PTFE or Kalrez®.

Quench
Additional barrier outside
of the mechanical seal

Magnetic Drive
True sealless operation

Flanged Cover

Packing
Simple or lubricated (flushed)

Cartridge Seal
Many materials available

Auxilary Packing Ring
If the mechanical seal fails, the packing ring
prevents catastrophic leakage