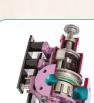

**1**0, ထ္ O, 4, ယ္ဒ

324 - 1500 срм 152 - 1048 срм 63 - 700 GPM 32 - 332 GPM 22 - 214 дрм 11 - 108 срм

6 SHAFT

Mechanical Seal
Single or double (back to back or in tandem).
Available in various materials and with O-rings in FKM, PTFE or Kalrez®.

Quench
Additional barrier outside
of the mechanical seal

Magnetic Drive
True sealless operation

Flanged Cover

Packing
Simple or lubricated (flushed)

Cartridge Seal
Many materials available

Auxilary Packing Ring
If the mechanical seal fails, the packing ring
prevents catastrophic leakage