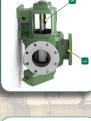

## Pumps

No Product Contact with Air Barrier Liquid

Asphalt

Close Coupled

Chocolate

Available in 90° or 180° Ports

**Materials** 

Ranges and Sizes

**Threaded Cover Plates** 

Integrated Jacket

**Casing Plates** 

Jacket Integrated with Weld Flanges