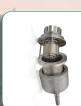

ROTOR

CASING

2 1/2"

1 1/2" Size

11/2 - 36 сем 7 - 66 GPM

Flows

Ŋ

Tempered steel, stainless steel or coated

**1**0, ထ္ O, 4, ယ္ဒ

324 - 1500 срм 152 - 1048 срм 63 - 700 GPM 32 - 332 GPM 22 - 214 дрм 11 - 108 срм

6 SHAFT

Mechanical Seal
Single or double (back to back or in tandem).
Available in various materials and with O-rings in FKM, PTFE or Kalrez®.