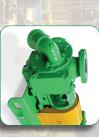

## Pumps

No Product Contact with Air Barrier Liquid

Asphalt

Close Coupled

Chocolate

Available in 90° or 180° Ports

**Materials** 

Ranges and Sizes

ROTOR

CASING

2 1/2"

1 1/2" Size

11/2 - 36 сем 7 - 66 GPM

Flows

Ŋ

Tempered steel, stainless steel or coated